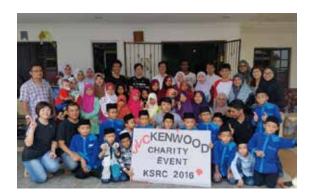

ies on a continuing basis in Tobishima and the mouth of Akagawa River in Yamagata Prefecture, Tenryu River flowing through Nagano Prefecture, and areas surrounding our business centers. In addition, we continuously conduct disaster recovery activities in Miyagi Prefecture, and cooperate in activities organized by local governments and communities.







#### Charity Event Sponsored by a Sports Club (Malaysia)

JVCKENWOOD Electronics Malaysia Sdn. Bhd. co-sponsors and supports a coloring contest held in the local community under the sponsorship of a sports club. In addition, we contribute prizes for a free health checkup and counseling event. We conduct these activities to build and strengthen good relationships between local employees and residents living in areas surrounding the plant.



#### Initiatives for the natural environment

#### Managing a Dragonfly Pond

JVCKENWOOD created a biotope dragonfly pond on the premises of JVCKENWOOD Head Office & Yokohama Business Center in 2006 as part of "The Making of Forest of Keihin Project," conducted jointly by the City of Yokohama and corporate partners. We have participated from the very beginning in "How Far Dragonflies Migrate Forum," a research project on dragonfly migration carried out by local governments, experts, citizens and neighboring companies to study the relationship between corporate greenery areas and biodiversity, and we monitor the habitat of dragonflies and other aquatic insects. When the dragonfly pond was created, we transplanted only one species of waterweed from a nearby river. However, the pond is curr