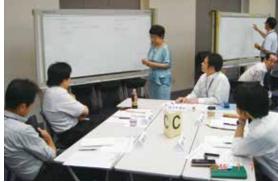

ation at work, including in the development of subordinates. The seminars for juggling work with nursing care (such as caring for aged relatives) taught participants about how to find the right mindset for nursing care and gave them part of the basic knowledge required for when they eventually face a nursing care situation.

#### Women's active participation training

With the aim of increasing the ratio of female managers, training was given at each grade for female employees who will be future candidates for management positions. Training was also provided for managers of female employees, to help them deepen their understanding of the concepts and objectives of diversity (changing oneself and changing the way everyone works through diversity).



Seminar on juggling job and child care



Manager training

#### Diverse working styles

To enable employees with a variety of home backgrounds, such as caring for children or for aged relatives, continue to work lively, the JVCKENWOOD Group provides support for a diverse range of working styles. The last several years has also seen an increase in the number of male employees taking childcare leave.

#### An employee who took childcare leave

My section designs and develops digital circuits for video cameras and projectors. I am currently working on the design of circuits for use in next-generation video cameras.

My motivations for taking childcare leave included the fact that my wife wanted us to care for our child together, and I also wanted to participate in raising our child myself. When I mentioned it to my manager, he was