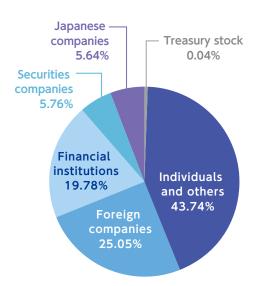

|
| Shareholder Registry Administrator       | Sumitomo Mitsui Trust Bank Limited, 1-4-1 Marunouchi, Chiyoda-ku, Tokyo                                                                                                                                                                                                  |
| Place for the Registration               | Stock Transfer Agency Business Planning Dept.,<br>Sumitomo Mitsui Trust Bank Limited, 1-4-1 Marunouchi, Chiyoda-ku, Tokyo                                                                                                                                                |

#### Shareholder Composition

As of March 31, 2017



### ■Major Shareholders (Top 10)

As of March 31, 2017

| Name                                                 | Number of<br>stocks held<br>(thousands) | Ratio of<br>shareholding<br>(%) |
|------------------------------------------------------|-----------------------------------------|---------------------------------|
| Japan Trustee Services Bank, Ltd. (trust account)    | 4,516                                   | 3.25                            |
| DENSO CORPORATION                                    | 4,171                                   | 3.00                            |
| The Master Trust Bank of Japan, Ltd. (trust account) | 3,833                                   | 2.76                            |
| CHASE MANHATTAN BANK GTS CLIENTS ACCOUNT ESCROW      | 2,882