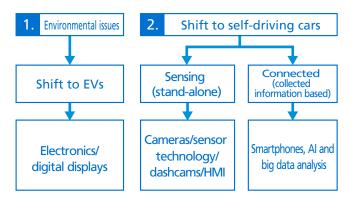

equipped with various sensing devices, such as cameras and sensors. In addition, connecting such devices to the Internet will enable in-vehicle infotainment systems to show vehicle information and traffic information by deploying cloud services. Furthermore, the application of artificial intelligence (AI) will allow vehicles to provide drivers with more accurate and appropriate information.

With these advancements in automobiles, the importance of communication between vehicles and drivers (HMI: Human Machine Interface) is increasing and hence the automobile industry is facing the need to develop new technologies. By responding to the changing business environment, the automobile industry is expected to expand its safety and security features and realize an environment-friendly society.



Car-mounted equipment manufacturers, including JVCKENWOOD, are facing the need to keep pace with such changes in the automobile industry. JVCKENWOOD operates the Consumer Business and the OEM Business, and it will proactively respond to changes required in each husiness

#### **Consumer Business**

The Consumer Business provides products mainly for existing vehicles. Amid the changing business environment in the automobile industry, JVCKENWOOD has launched dashcams with driver assistance features to help ensure safe driving, and these can be retrofitted to existing vehicles. With them, it has gained the industry-leading market share in Japan. In addition, JVCKENWOOD has the Saisoku-Navi series of car navigation systems featuring high-contrast image



Saisoku-Navi series

quality and hig