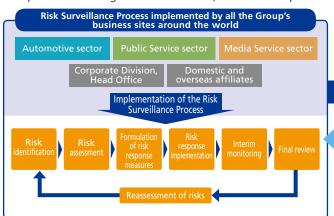

collaboration between its business sites and management. In the risk surveillance process implemented throughout the year, we quantitatively assess the significance of risks identified by the business sites, examine problems in reducing risks of high significance, and work on resolving those problems and confirm the effects. The Enterprise Risk Management Conference, which is comprised

of members chosen from company executives and chaired by the Chief Administration Officer (CAO), keeps track of the progress and results of such activities. For risks that need to be addressed on a company-wide scale and from a companywide perspective, company executives in charge selected from among the members of the Enterprise Risk Management Conference systematically provide support to solve problems.





#### **Business Continuity Management (BCM)**

Facing various risks, in particular emergency situations, including earthquakes and other natural disasters, spread of epidemics, and global expansion of terrorism, the JVCKENWOOD Group recognizes that its first social responsibility to stakeholders is to put the utmost priority on preserving human life, and its second is to deliver products and services. To fulfill these responsibilities, the Group has defined the basic principle of the Business Continuity Plan (BCP) as "contributing to social security and safety through continuing business by swiftly reinitiating business operations after the occurrence of an emergency situation." Based on this policy, the JVCKENWOOD Group has been conducting BCP activities at all its business divisions.