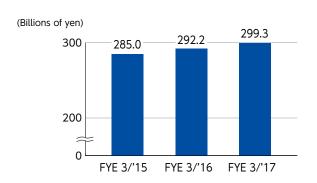

Since The Victor Talking Machine Company was founded in 1927, the Victor brand has continued to transform the world of sound and images. It began with the phonograph, and continued with Japan's first locally-made television, the 45/45 stereo sound system, recording studios, research and development of three-dimensional sound fields, VHS, which became the global standard in video cassette players, K2 technology, a technology for enhanced digital sound quality, and a variety of speakers, including the Wood Cone speakers.