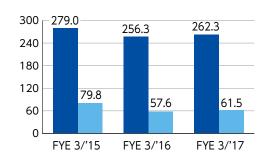

s gaining in popularity while also improving his driving technique.

### **Overview of the JVCKENWOOD Group**





#### **Production and Sales Structure**

**Production companies** 

Six companies in Japan and five overseas companies

The overseas production ratio is 88% of the total

Overseas business operation companies

19 companies
The overseas sales ratio is **59**% of the total

\*Production companies and overseas business operation companies as of June 1, 2017

Production Composition by Region (FYE 3/'17)



Sales Composition by Region (FYE 3/'17)



## Financial Highlights

JVCKENWOOD Corporation and Consolidated Subsidiaries Fiscal year ended March 31

#### **Net sales**

### **Operating income**





### **Total assets / Net assets** ■Total assets ■Net assets

(Billions of yen)



### **Interest-bearing debts / Net debt**

■Interest-bearing debts ■Net debt

(Billions of yen)



(Millions of yen)

|                                                                | FYE 3/'15 | FYE 3/'16 | FYE 3/'17 |
|----------------------------------------------------------------|-----------|-----------|-----------|
| Net sales                                                      | 285,010   | 292,195   | 299,278   |
| Operating income                                               | 6,757     | 4,494     | 5,781     |
| Ordinary income                                                | 3,362     | 1,291     | 3,616     |
| Net income (loss) attributable to owners of the parent company | 4,795     | 3,401     | (6,727)   |
| Total assets