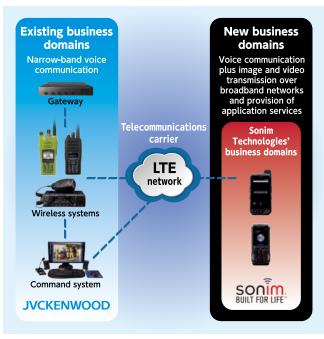

*), we will deploy the NEXEDGE® series of professional digital radio systems conforming to the NXDN™ digital protocol around the world. In this way, we will aim to provide digital radio solutions to solve issues confronting a wide range of users, including those in the railway sector in Asia, where demand is expected to grow down the road.

In addition, we have entered into a capital alliance with Sonim Technologies Inc. in the U.S., the leading provider of ultra-rugged LTE handset technology, with an eye on the progress of the shift to broadband in the professional digital radio infrastructure. In this way, we are strengthening our efforts in professional broadband-based digital radio solutions capable of video and large-capacity data communication.



Professional digital radio systems



We entered into a capital alliance with Sonim Technologies Inc. in the U.S.



#### **Professional Systems Business**

In the Professional Systems Business, operated by JVCKENWOOD Public & Industrial systems corporation, which was established in April 2016, we are striving to become a solution provider that helps its customers to solve their issues while also contributing to the development of a safe, secure and comfortable society. We are also engaged in production and sales of highly reliable security camera systems and professional audio systems developed based on our advanced image display and acoustic technologies. We release these products on the education, public sector, distribution, social infrastructure, amusement facility and other markets. In addition, we are working to expan