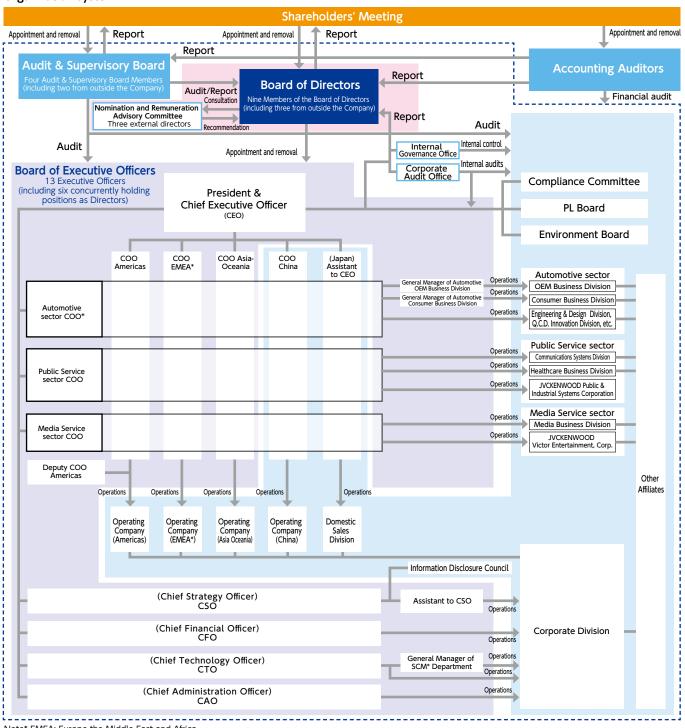

e

management supervisory functions based on experience, achievements, professional viewpoints, insights and other attributes, as well as independence in terms of having no potential conflicts of interest with general shareholders. To this end, it nominates candidates for external audit & supervisory board members, in principle, after confirming the business backgrounds (i.e. confirming they have not been major shareholders of JVCKENWOOD or engaged in the execution of operations of any of JVCKENWOOD's main business partners) based on its independence standards and policies, with the approval of the Audit & Supervisory Board. Since June 24, 2016, JVCKENWOOD has appointed Shojiro Asai and Nagaaki Ohyama as external audit & supervisory board members.

Organization System As of June 23, 2017



Note\* EMEA: Europe the Middle East and Africa COO: Chief Operating Officer SCM: Supply Chain Management

#### **Internal Control**

JVCKENWOOD has set up three defense lines for internal control. The first defense line is to ensure there is no wrongdoing and no errors in business operating divisions. The second defense line is to place compliance groups within the Internal Governance Office, in addition to the Finance & Accounting Division and Risk Management Office, to strengthen and support the structure and operations of the

internal control systems. The third defense line is to place the Corporate Audit Office as the internal audit division.

The Internal Governance Office and the Corporate Audit Office are directly supervised by the CEO, and independent from ordinary business oper