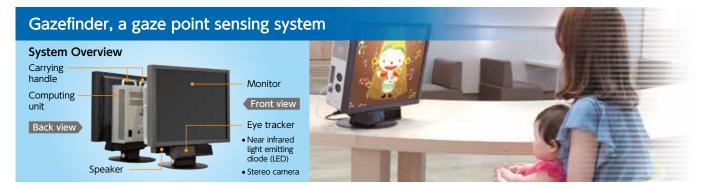

Corporation (hereinafter "Sysmex"), JVCKENWOOD and

Sysmex are jointly developing unconventional, unique, high-performance exosome diagnostic equipment.

- \*1: An exosome is a vesicular granule (50-100 nm in size) secreted from many types of cells and exists in biological fluids such as blood, saliva and urine. An exosome contains a variety of substances such as protein, mRNA, and microRNA. In recent years, there have been increasing expectations that it will become a biomarker for various diseases, including cancer.
- \*2: Research results of Tokyo Medical University (Specially Appointed Professor Hiroshi Handa), Keio University School of Medicine (Full-time Lecturer Yasuaki Kabe), and School of Life Science and Technology of Tokyo Institute of Technology (Professor Satoshi Sakamoto).



Gazefinder is a new solution that JVCKENWOOD has created using its unique gaze detection technology. This equipment visualizes the eye-gaze patterns of the subject of an experiment who views an image displayed on a monitor. By providing Gazefinder, JVCKENWOOD is aiming to offer the gaze point tracking platform to universities and research

institutions in fields including psychology, neuroscience, medical science, and education that conduct research on gaze points. In addition, we will push forward with its development through joint research with research institutions and universities, as diagnostic aid equipment that helps to detect developmental disorders at an early stage.

### **Brand Portfolio**

The JVCKENWOOD Group has multiple product brands and Subsidiary company brands under th