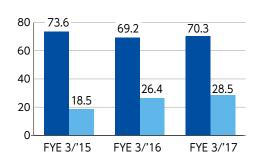

OD Group**





#### **Production and Sales Structure**

**Production companies** 

Six companies in Japan and five overseas companies

The overseas production ratio is 88% of the total

Overseas business operation companies

19 companies
The overseas sales ratio is **59**% of the total

\*Production companies and overseas business operation companies as of June 1, 2017

Production Composition by Region (FYE 3/'17)



Sales Composition by Region (FYE 3/'17)



## Financial Highlights

JVCKENWOOD Corporation and Consolidated Subsidiaries Fiscal year ended March 31

#### **Net sales**

### **Operating income**





### **Total assets / Net assets** ■Total assets ■Net assets

(Billions of yen)



### **Interest-bearing debts / Net debt**

■Interest-bearing debts ■Net debt

(Billions of yen)



(Millions of yen)

|                                                                | FYE 3/'15 | FYE 3/'16 | FYE 3/'17 |
|----------------------------------------------------------------|-----------|-----------|-----------|
| Net sales                                                      | 285,010   | 292,195   | 299,278   |
| Operating income                                               | 6,757     | 4,494     | 5,781     |
| Ordinary income                                                | 3,362     | 1,291     | 3,616     |
| Net income (loss) attributable to owners of the parent company | 4,795     | 3,401     | (6,727)   |
| Total assets                                                   | 279,041   | 256,334   | 262,297   |
| Net assets