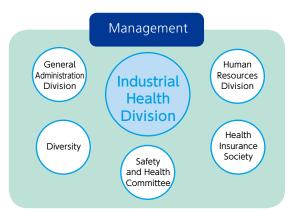

ssage to employees to promote the "creation of a workplace environment that enables its employees to stay healthy and motivated at work," which is essential for each employee to demonstrate their abilities to the fullest.

#### The JVCKENWOOD Health Policy Statement

JVCKENWOOD strives to create a workplace environment that enables its employees to stay healthy and motivated at work to achieve its corporate vision:

"Creating excitement and peace of mind for the people of the world."

Based on the JVCKENWOOD Health Policy Statement, we promote health maintenance and enhancement of employees through the collaborative efforts of management and the relevant divisions, such as the Industrial Health, Human Resources and General Administration Divisions as well as the Health Insurance Society.



#### Mental Healthcare Measures

As a mental healthcare measure, JVCKENWOOD introduced a stress check-up system in FY2016. In this way, we are working to foster awareness about mental health and bring attention to the need to prevent mental health disorders, and to improve the workplace environment. At the same time Introducing the stress check-up system, JVCKENWOOD set up a counseling service hotline, through which counseling by external counselors is available, to establish a system to help employees solve their business and private problems and issues.

We have also established a return-to-work support system when employees go back to work after an absence due to mental health disorders. This system is designed to help employees' smoothly return to work by introducing work responsibil