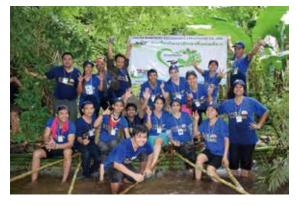

ther life forms. We also check on the arrival and habitation of rare species during a stationary observation.



#### Forest Restoration Activities/Mangrove Planting and Forest Protection Activities (Thailand)

JVCKENWOOD Optical Electronics (Thailand) Co., Ltd. participated in forest restoration activities in Tatton National Park and joined in the social contribution activity to plant a total of 1,000 trees for environmental protection.

JVCKENWOOD Electronics (Thailand) Co., Ltd. also engaged in a volunteer activity for forest protection to build a dam. The aim of this activity is to carry out efforts to slow down global warming and hydrate forests as a tool to reduce damage caused by floods. In addition, our employees took part in a mangrove planting activity in Samut Sakhon Province.



#### Participating in a Tree-planting Program by an Environment Management Agency (Indonesia)

PT. JVC Electronics Indonesia participates in the "1,000 mahogany tree planting program carried out by Karawang District Environment Management Agency."





### **Corporate Governance**

#### **Corporate Governance Structure**

JVCKENWOOD believes that one of its most important management issues is to increase the transparency and efficiency of its managerial decision-making process and improve corporate value by strengthening corporate governance. To this end, we make it a basic policy to enhance corporate governance through the establishment of a structure that includes checks and balances. That policy calls for separating management from the execution of operations, recruiting external dire